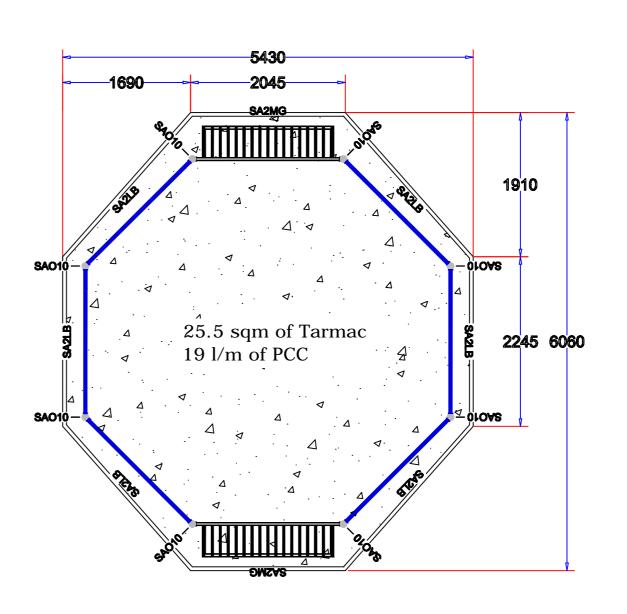

| Code  | Description        | Quantity |
|-------|--------------------|----------|
| SAO10 | Hexagon Arena Post | 8        |
| SA2LB | 2m Lower Bar Panel | 6        |
| SA2MG | Mini Goal          | 2        |
| TOTAL |                    | 16       |

Arena Steelwork Colours to be Confirmed with Order.

Refer to Arena Installation Instructions for Component ID and Installation.

NOTES

PLEASE NOTE DIMENSIONS SHOWN FOR TARMAC ARE TAKEN FROM THE OUTSIDE OF THE PRE-CAST CONCRETE EDGE. DIMENSIONS SHOWN FOR EQUIPMENT ARE TAKEN FROM THE OUTER MOST FACE

ALL DIMENSIONS SHOWN IN mm

**REVISION** 

CUSTOMER

PROJECT

Arena Sports System
Provo SA-PR 4.8m Octagon

SCALE 1:50 @ A2 DATE 05/04/11 J.F. CHECKED BY: J.C. DRAWN BY:

DRAWING No.

© PLAYPOWER INC. 2010