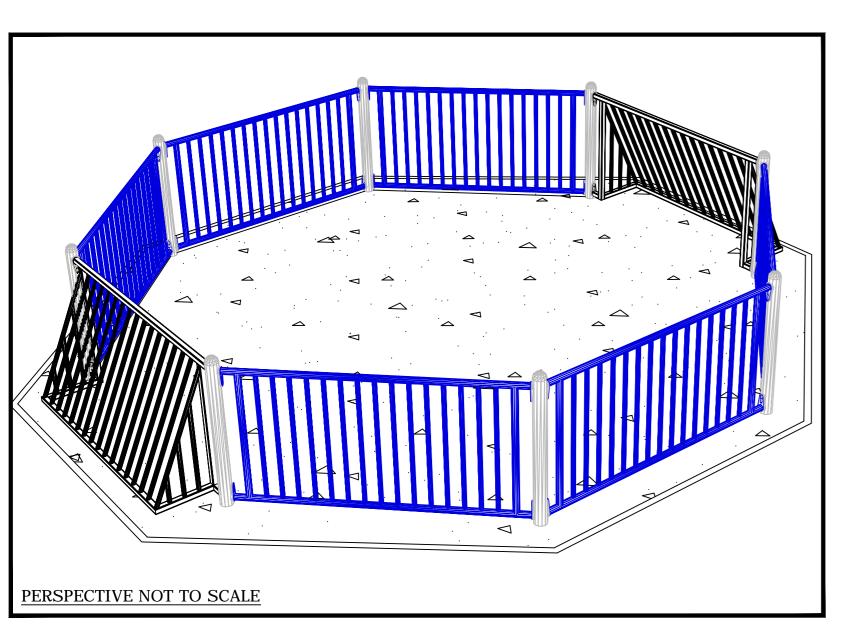

Arena Steelwork Colours to be Confirmed with Order.

Refer to Arena Installation Instructions for Component ID and Installation.

NOTES

PLEASE NOTE DIMENSIONS SHOWN FOR TARMAC ARE TAKEN FROM THE OUTSIDE OF THE PRE-CAST CONCRETE EDGE. DIMENSIONS SHOWN FOR EQUIPMENT ARE TAKEN FROM THE OUTER MOST FACE

ALL DIMENSIONS SHOWN IN mm

**REVISION** 

CUSTOMER

PROJECT

Arena Sports System
Provo SA-PR 4.8m Octagon

SCALE 1:50 @ A2 DATE 05/04/11 J.F. CHECKED BY: J.C. DRAWN BY:

DRAWING No.

© PLAYPOWER INC. 2010